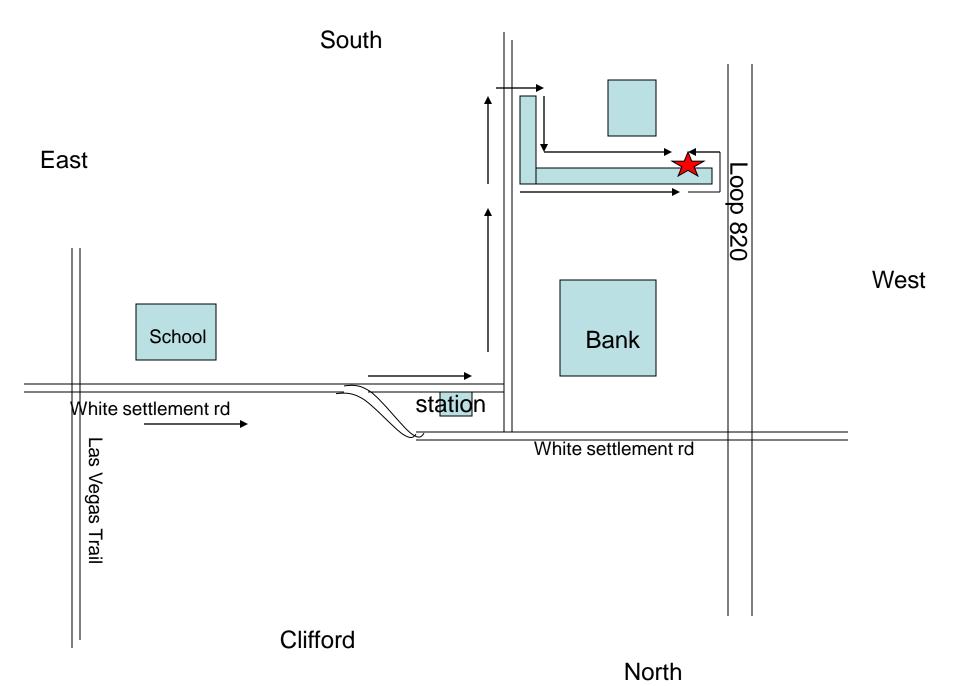

## Directions to North West Office Park Training Facility in Fort Worth

- Take south exit from DFW airport
- Take Hwy 183 west toward Fort Worth
- When Hwy 183 merges with Loop 820 take Loop 820 west
- Stay on Loop 820 past I-35W and Lake Worth
- Take Clifford Street exit and go left over freeway
- Take first right after red light (along side of gas station)
- Go past Wells Fargo bank and garage to group of buildings on right (approx <sup>1</sup>/<sub>2</sub> mile)
- Turn right into center parking area and go across to the far side of lot and to the right (see picture)
- Door is glass door with badge access. (facing building it is the first door right of the left end of the building)
- You will need Lockheed badge or someone to let you in door.