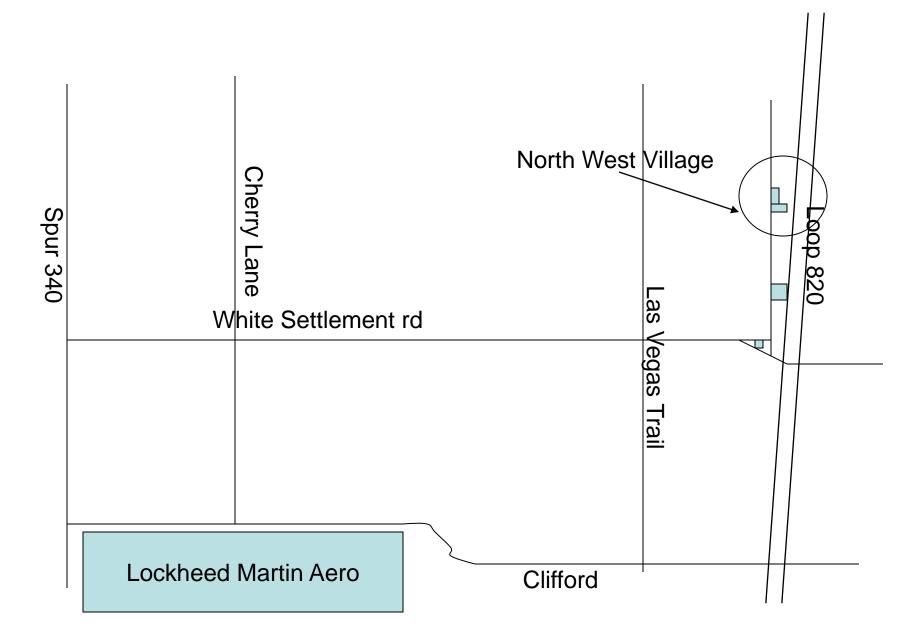

## Directions to North West Office Park Training Facility in Fort Worth

- Take south exit from DFW airport
- Take Hwy 183 west toward Fort Worth
- When Hwy 183 merges with Loop 820 take Loop 820 west
- Stay on Loop 820 past I-35W and Lake Worth
- Take Clifford Street exit and go left over freeway
- Take first right after red light (along side of gas station)
- Go past Wells Fargo bank and garage to group of buildings on right (approx <sup>1</sup>/<sub>2</sub> mile)
- Turn right into center parking area and go across to the far side of lot and to the right (see picture)
- Door is glass door with badge access. (facing building it is the first door right of the left end of the building)
- You will need Lockheed badge or someone to let you in door.