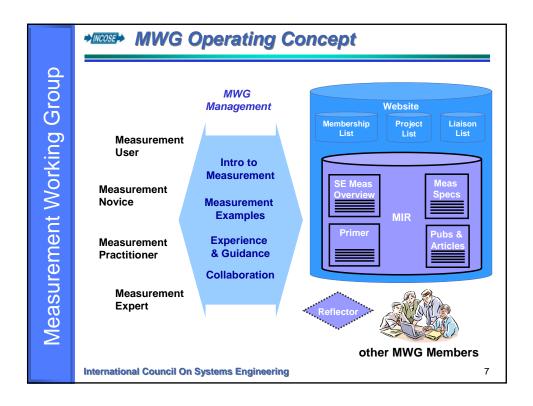

- Measurement practices
- Measurement tools/support, and
- The overall measurement process
- □ Implement the charter by
  - Collaborating with other organizations (e.g., PSM, COSYSMO, SEI, standards organizations)
  - Developing products that fill gaps in the current systems engineering measurement literature
  - Providing a mechanism to help systems engineers . efficiently locate needed measurement resources

International Council On Systems Engineering

5









|                           | Measurement Primer Update – Approach/Stat                                                                                                                                                                                                                                                                                                                                                                                                                             | tus |
|---------------------------|---------------------------------------------------------------------------------------------------------------------------------------------------------------------------------------------------------------------------------------------------------------------------------