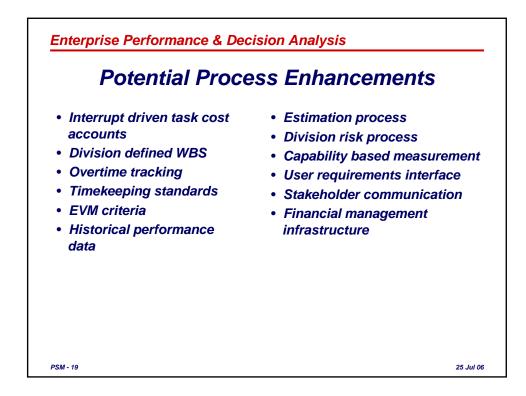

| <ul> <li>Functional Size and Stability</li> <li>Financial Performance</li> <li>Work Unit Progress</li> <li>Physical Size and Stability</li> <li>Personnel Effort</li> <li>Functional Correctness</li> </ul>                                                                                                                                      |  |
| Project<br>Teams                                                | <ul> <li>Financial Performance - 61% satisfied</li> <li>Personnel Effort - 53% satisfied</li> <li>Functional Size and Stability - 54% satisfied</li> <li>Work Unit Progress - 55% satisfied</li> <li>Functional Correctness - 62% satisfied</li> <li>Milestone Completion - 69% satisfied</li> <li>Process Efficiency - 32% satisfied</li> </ul> |  |