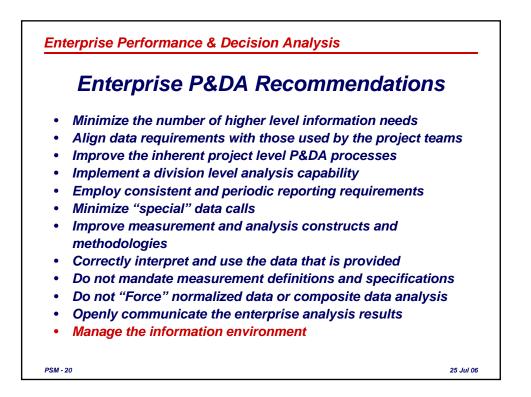

| <ul> <li>Functional Size and Stability</li> <li>Financial Performance</li> <li>Work Unit Progress</li> <li>Physical Size and Stability</li> <li>Personnel Effort</li> <li>Functional Correctness</li> </ul>                                                                                                                                      |  |
| Project<br>Teams                                                | <ul> <li>Financial Performance - 61% satisfied</li> <li>Personnel Effort - 53% satisfied</li> <li>Functional Size and Stability - 54% satisfied</li> <li>Work Unit Progress - 55% satisfied</li> <li>Functional Correctness - 62% satisfied</li> <li>Milestone Completion - 69% satisfied</li> <li>Process Efficiency - 32% satisfied</li> </ul> |  |