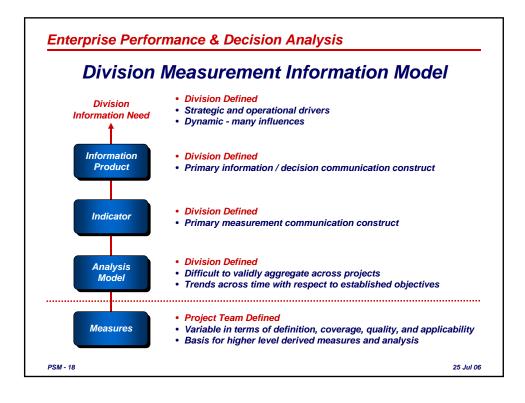

| <ul> <li>Functional Size and Stability</li> <li>Financial Performance</li> <li>Work Unit Progress</li> <li>Physical Size and Stability</li> <li>Personnel Effort</li> <li>Functional Correctness</li> </ul>                                                                                                                                      |  |
| Project<br>Teams                                                | <ul> <li>Financial Performance - 61% satisfied</li> <li>Personnel Effort - 53% satisfied</li> <li>Functional Size and Stability - 54% satisfied</li> <li>Work Unit Progress - 55% satisfied</li> <li>Functional Correctness - 62% satisfied</li> <li>Milestone Completion - 69% satisfied</li> <li>Process Efficiency - 32% satisfied</li> </ul> |  |