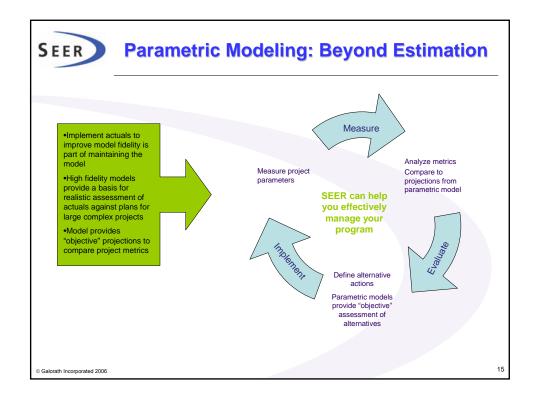

| S    | SEER Project Management: Parametric Models<br>Beyond the Estimates  |         |                    |                    |                            |       |  |  |  |
|------|---------------------------------------------------------------------|---------|--------------------|--------------------|----------------------------|-------|--|--|--|
|      | SYSTEM EVALUATION OF RESULTS Actuals compared to Model projections. |         |                    |                    |                            |       |  |  |  |
|      |                                                                     | Accomp. | Schedule<br>Status | Staffing<br>Status | Error<br>Detection<br>Rate | ESLOC |  |  |  |
|      | Computing Sys