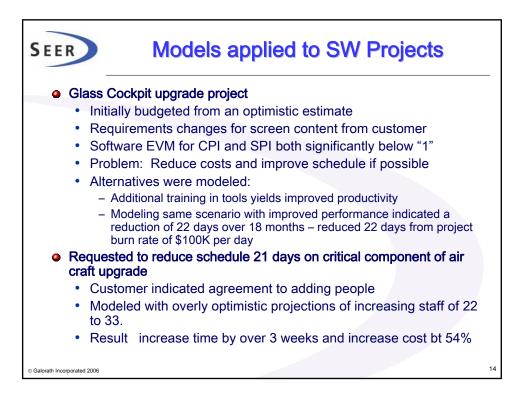

| S    | SEER Project Management: Parametric Models<br>Beyond the Estimates  |         |                    |                    |                            |       |  |  |  |
|------|---------------------------------------------------------------------|---------|--------------------|--------------------|----------------------------|-------|--|--|--|
|      | SYSTEM EVALUATION OF RESULTS Actuals compared to Model projections. |         |                    |                    |                            |       |  |  |  |
|      |                                                                     | Accomp. | Schedule<br>Status | Staffing<br>Status | Error<br>Detection<br>Rate | ESLOC |  |  |  |
|      | Computing Sys                                                       |         |                    |                    |                            |       |  |  |  |
|      | COE (Common Operating<br>Environment)                               |         |                    |                    |                            |       |  |  |  |
|      | Training Ser.                                                       |         |                    |                    |                            |       |  |  |  |
|      | Decision Support                                                    |         |                    |                    |                            |       |  |  |  |
|      | Mission Eval                                                        |         |                    |                    |                            |       |  |  |  |
|      | Network Mgt                                                         |         |                    |                    |                            |       |  |  |  |
|      | Sensor Mgt                                                          |         |                    |                    |                            |       |  |  |  |
| Galo | rath Incorporated 2006                                              |         |                    |                    |                            | 2     |  |  |  |