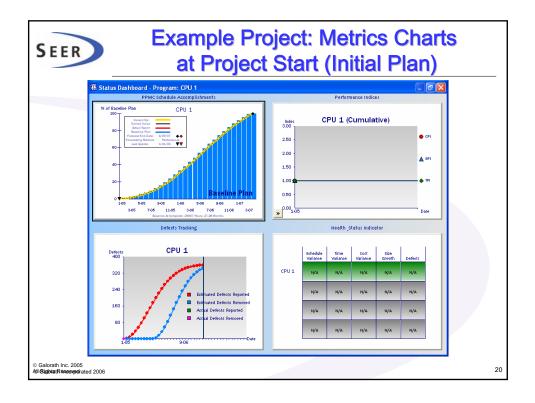

| S    | SEER Project Management: Parametric Models<br>Beyond the Estimates  |         |                    |                    |                            |       |  |  |  |
|------|---------------------------------------------------------------------|---------|--------------------|--------------------|----------------------------|-------|--|--|--|
|      | SYSTEM EVALUATION OF RESULTS Actuals compared to Model projections. |         |                    |                    |                            |       |  |  |  |
|      |                                                                     | Accomp. | Schedule<br>Status | Staffing<br>Status | Error<br>Detection<br>Rate | ESLOC |  |  |  |
|      | Computing Sys                                                       |