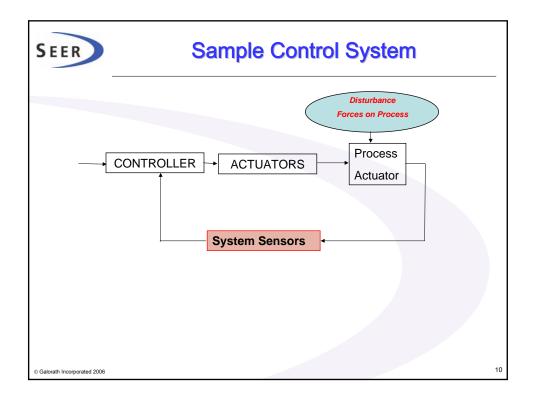

| S    | SEER Project Management: Parametric Models<br>Beyond the Estimates  |         |                    |                    |                            |       |  |  |  |
|------|---------------------------------------------------------------------|---------|--------------------|--------------------|----------------------------|-------|--|--|--|
|      | SYSTEM EVALUATION OF RESULTS Actuals compared to Model projections. |         |                    |                    |                            |       |  |  |  |
|      |                                                                     | Accomp. | Schedule<br>Status | Staffing<br>Status | Error<br>Detection<br>Rate | ESLOC |  |  |  |
|      | Computing Sys