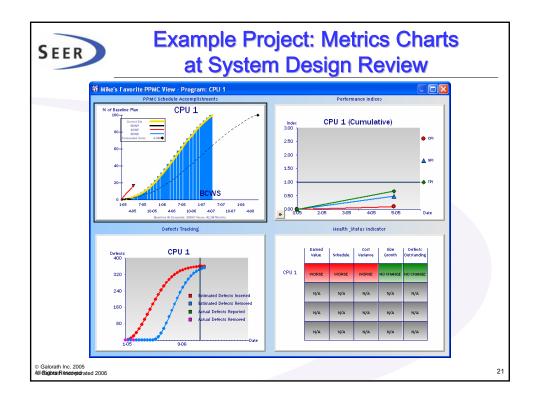

| S    | SEER Project Management: Parametric Models<br>Beyond the Estimates  |         |                    |                    |                            |       |  |  |  |
|------|---------------------------------------------------------------------|---------|--------------------|--------------------|----------------------------|-------|--|--|--|
|      | SYSTEM EVALUATION OF RESULTS Actuals compared to Model projections. |         |                    |                    |                            |       |  |  |  |
|      |                                                                     | Accomp. | Schedule<br>Status | Staffing<br>Status | Error<br>Detection<br>Rate | ESLOC |  |  |  |
|      | Computing Sys                                                       |