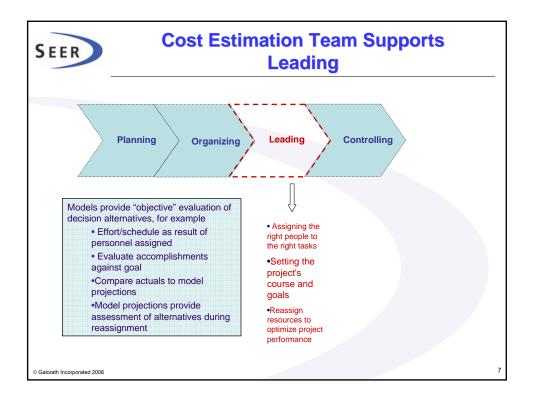

| S    | SEER Project Management: Parametric Models<br>Beyond the Estimates  |         |                    |                    |                            |       |  |  |  |
|------|---------------------------------------------------------------------|---------|--------------------|--------------------|----------------------------|-------|--|--|--|
|      | SYSTEM EVALUATION OF RESULTS Actuals compared to Model projections. |         |                    |                    |                            |       |  |  |  |
|      |                                                                     | Accomp. | Schedule<br>Status | Staffing<br>Status | Error<br>Detection<br>Rate | ESLOC |  |  |  |
|      | Computing Sys