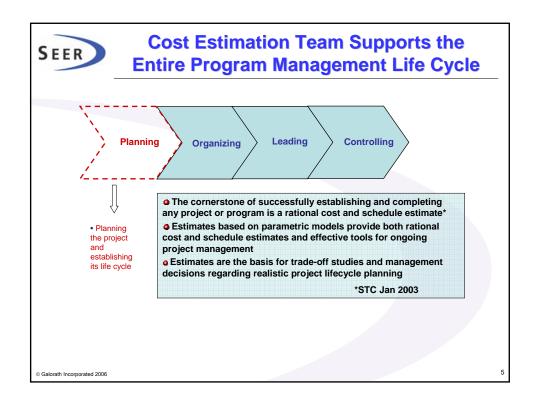

| S    | SEER Project Management: Parametric Models<br>Beyond the Estimates  |         |                    |                    |                            |       |  |  |  |
|------|---------------------------------------------------------------------|---------|--------------------|--------------------|----------------------------|-------|--|--|--|
|      | SYSTEM EVALUATION OF RESULTS Actuals compared to Model projections. |         |                    |                    |                            |       |  |  |  |
|      |                                                                     | Accomp. | Schedule<br>Status | Staffing<br>Status | Error<br>Detection<br>Rate | ESLOC |  |  |  |
|      | Computing Sys