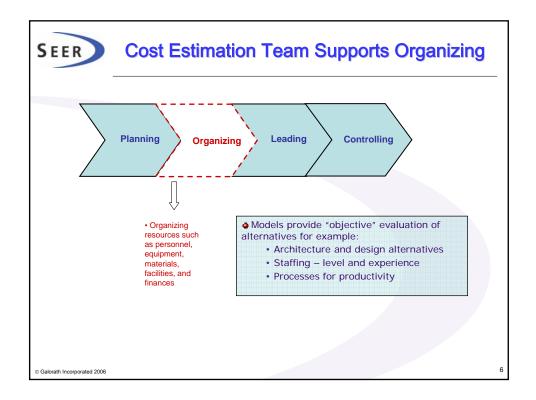

| S    | SEER Project Management: Parametric Models<br>Beyond the Estimates  |         |                    |                    |                            |       |  |  |  |
|------|---------------------------------------------------------------------|---------|--------------------|--------------------|----------------------------|-------|--|--|--|
|      | SYSTEM EVALUATION OF RESULTS Actuals compared to Model projections. |         |                    |                    |                            |       |  |  |  |
|      |                                                                     | Accomp. | Schedule<br>Status | Staffing<br>Status | Error<br>Detection<br>Rate | ESLOC |  |  |  |
|      | Computing Sys