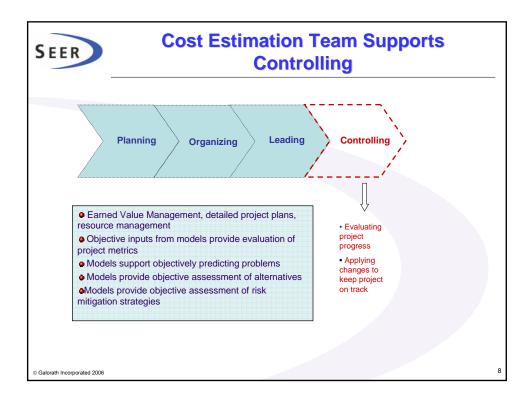

| S    | SEER Project Management: Parametric Models<br>Beyond the Estimates  |         |                    |                    |                            |       |  |  |  |
|------|---------------------------------------------------------------------|---------|--------------------|--------------------|----------------------------|-------|--|--|--|
|      | SYSTEM EVALUATION OF RESULTS Actuals compared to Model projections. |         |                    |                    |                            |       |  |  |  |
|      |                                                                     | Accomp. | Schedule<br>Status | Staffing<br>Status | Error<br>Detection<br>Rate | ESLOC |  |  |  |
|      | Computing Sys