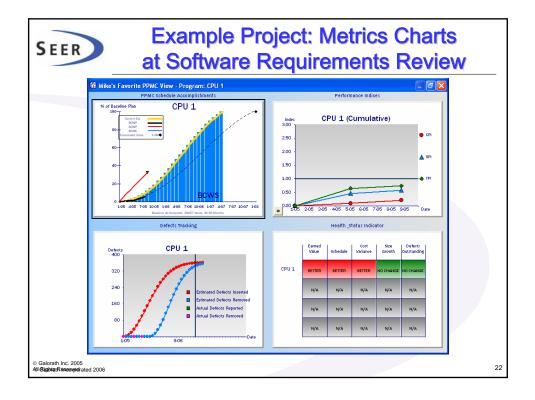

| S    | SEER Project Management: Parametric Models<br>Beyond the Estimates  |         |                    |                    |                            |       |  |  |  |
|------|---------------------------------------------------------------------|---------|--------------------|--------------------|----------------------------|-------|--|--|--|
|      | SYSTEM EVALUATION OF RESULTS Actuals compared to Model projections. |         |                    |                    |                            |       |  |  |  |
|      |                                                                     | Accomp. | Schedule<br>Status | Staffing<br>Status | Error<br>Detection<br>Rate | ESLOC |  |  |  |
|      | Computing Sys                                                       |         |