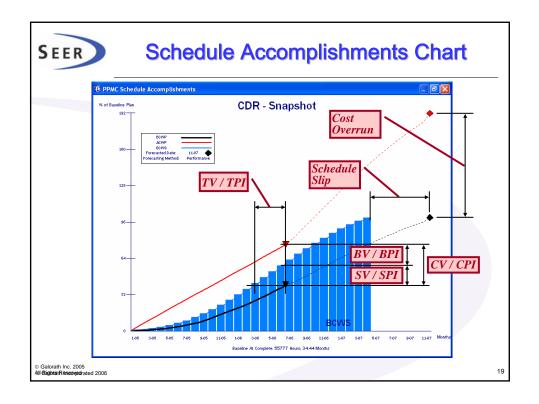

| S    | SEER Project Management: Parametric Models<br>Beyond the Estimates  |         |                    |                    |                            |       |  |  |  |
|------|---------------------------------------------------------------------|---------|--------------------|--------------------|----------------------------|-------|--|--|--|
|      | SYSTEM EVALUATION OF RESULTS Actuals compared to Model projections. |         |                    |                    |                            |       |  |  |  |
|      |                                                                     | Accomp. | Schedule<br>Status | Staffing<br>Status | Error<br>Detection<br>Rate | ESLOC |  |  |  |
|      | Computing Sys                                                       |